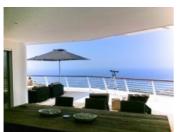

This beautiful apartment of 150 m2 has the best sea views and a total size of approximately 275 m2 including the terraces. An apartment with 3 bedrooms, 2 luxury bathrooms, 1 with jacuzzi, nice and modern living room and beautiful kitchen. Acquisition of very luxurious furnishings, furniture and white goods negotiable. The entire apartment is almost equipped with curtains and shutters and on the outside of electric shutters. Air conditioning, underfloor heating and with alarm system which still needs to be connected by a security company. The apartment is furnished by interior designer with top brands such as Swiss Sense beds, interior furniture of Linteloo, outdoor furniture of the brand Borek, B & O installation in both living room and terrace. As well as flat screens in kitchen and all bedrooms and on the terrace. The terrace gives you a panoramic view over the skyline of the Costa Blanca and is very luxurious and high quality finished. The apartment has 2 covered private parking spaces.