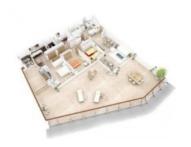

This beautiful apartment of 150 m2 has the best sea views and a total size of approximately 275 m2 including the terraces. An apartment with 3 bedrooms, 2 luxury bathrooms, 1 with jacuzzi, nice and modern living room and beautiful kitchen. Acquisition of very luxurious furnishings, furniture and white goods negotiable. The entire apartment is almost equipped with curtains and shutters and on the outside of electric shutters. Air conditioning, underfloor heating and with alarm system which still needs to be connected by a security company. The apartment is furnished by interior designer with top brands such as Swiss Sense beds, interior furniture of Linteloo, outdoor furniture of the brand Borek, B & O installation in both living room and terrace. As well as flat screens in kitchen and all bedrooms and on the terrace. The terrace gives you a panoramic view over the skyline of the Costa Blanca and is very luxurious and high quality finished. The apartment has 2 covered private parking spaces.