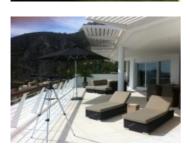

This beautiful apartment of 150 m2 has the best sea views and a total size of approximately 275 m2 including the terraces. An apartment with 3 bedrooms, 2 luxury bathrooms, 1 with jacuzzi, nice and modern living room and beautiful kitchen. Acquisition of very luxurious furnishings, furniture and white goods negotiable. The entire apartment is almost equipped with curtains and shutters and on the outside of electric shutters. Air conditioning, underfloor heating and with alarm system which still needs to be connected by a security company. The apartment is furnished by interior designer with top brands such as Swiss Sense beds, interior furniture of Linteloo, outdoor furniture of the brand Borek, B & O installation in both living room and terrace. As well as flat screens in kitchen and all bedrooms and on the terrace. The terrace gives you a panoramic view over the skyline of the Costa Blanca and is very luxurious and high quality finished. The apartment has 2 covered private parking spaces.

This very luxurious beautiful apartment is located in Altea Hills, only accessible through the security gate. The entrance of Altea Hills is closed through a barrier with 24 hours security, this gives you an extra safe feeling with optimal living enjoyment.