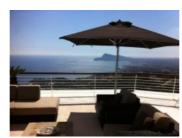

This beautiful apartment of 150 m2 has the best sea views and a total size of approximately 275 m2 including the terraces. An apartment with 3 bedrooms, 2 luxury bathrooms, 1 with jacuzzi, nice and modern living room and beautiful kitchen. Acquisition of very luxurious furnishings, furniture and white goods negotiable. The entire apartment is almost equipped with curtains and shutters and on the outside of electric shutters. Air conditioning, underfloor heating and with alarm system which still needs to be connected by a security company. The apartment is furnished by interior designer with top brands such as Swiss Sense beds, interior furniture of Linteloo, outdoor furniture of the brand Borek, B & O installation in both living room and terrace. As well as flat screens in kitchen and all bedrooms and on the terrace. The terrace gives you a panoramic view over the skyline of the Costa Blanca and is very luxurious and high quality finished. The apartment has 2 covered private parking spaces.