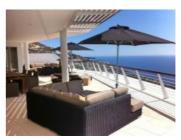

This beautiful apartment of 150 m2 has the best sea views and a total size of approximately 275 m2 including the terraces. An apartment with 3 bedrooms, 2 luxury bathrooms, 1 with jacuzzi, nice and modern living room and beautiful kitchen. Acquisition of very luxurious furnishings, furniture and white goods negotiable. The entire apartment is almost equipped with curtains and shutters and on the outside of electric shutters. Air conditioning, underfloor heating and with alarm system which still needs to be connected by a security company. The apartment is furnished by interior designer with top brands such as Swiss Sense beds, interior furniture of Linteloo, outdoor furniture of the brand Borek, B & O installation in both living room and terrace. As well as flat screens in kitchen and all bedrooms and on the terrace. The terrace gives you a panoramic view over the skyline of the Costa Blanca and is very luxurious and high quality finished. The apartment has 2 covered private parking spaces.