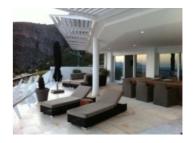

This beautiful apartment of 150 m2 has the best sea views and a total size of approximately 275 m2 including the terraces. An apartment with 3 bedrooms, 2 luxury bathrooms, 1 with jacuzzi, nice and modern living room and beautiful kitchen. Acquisition of very luxurious furnishings, furniture and white goods negotiable. The entire apartment is almost equipped with curtains and shutters and on the outside of electric shutters. Air conditioning, underfloor heating and with alarm system which still needs to be connected by a security company. The apartment is furnished by interior designer with top brands such as Swiss Sense beds, interior furniture of Linteloo, outdoor furniture of the brand Borek, B & O installation in both living room and terrace. As well as flat screens in kitchen and all bedrooms and on the terrace. The terrace gives you a panoramic view over the skyline of the Costa Blanca and is very luxurious and high quality finished. The apartment has 2 covered private parking spaces.

This very luxurious beautiful apartment is located in Altea Hills, only accessible through the security gate. The entrance of Altea Hills is closed through a barrier with 24 hours security, this gives you an extra safe feeling with optimal living enjoyment.