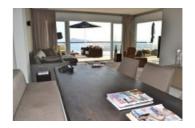

This beautiful apartment of 150 m2 has the best sea views and a total size of approximately 275 m2 including the terraces. An apartment with 3 bedrooms, 2 luxury bathrooms, 1 with jacuzzi, nice and modern living room and beautiful kitchen. Acquisition of very luxurious furnishings, furniture and white goods negotiable. The entire apartment is almost equipped with curtains and shutters and on the outside of electric shutters. Air conditioning, underfloor heating and with alarm system which still needs to be connected by a security company. The apartment is furnished by interior designer with top brands such as Swiss Sense beds, interior furniture of Linteloo, outdoor furniture of the brand Borek, B & O installation in both living room and terrace. As well as flat screens in kitchen and all bedrooms and on the terrace. The terrace gives you a panoramic view over the skyline of the Costa Blanca and is very luxurious and high quality finished. The apartment has 2 covered private parking spaces.