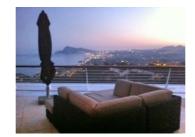

This beautiful apartment of 150 m2 has the best sea views and a total size of approximately 275 m2 including the terraces. An apartment with 3 bedrooms, 2 luxury bathrooms, 1 with jacuzzi, nice and modern living room and beautiful kitchen. Acquisition of very luxurious furnishings, furniture and white goods negotiable. The entire apartment is almost equipped with curtains and shutters and on the outside of electric shutters. Air conditioning, underfloor heating and with alarm system which still needs to be connected by a security company. The apartment is furnished by interior designer with top brands such as Swiss Sense beds, interior furniture of Linteloo, outdoor furniture of the brand Borek, B & O installation in both living room and terrace. As well as flat screens in kitchen and all bedrooms and on the terrace. The terrace gives you a panoramic view over the skyline of the Costa Blanca and is very luxurious and high quality finished. The apartment has 2 covered private parking spaces.