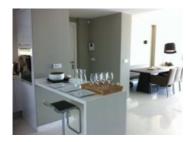

This beautiful apartment of 150 m2 has the best sea views and a total size of approximately 275 m2 including the terraces. An apartment with 3 bedrooms, 2 luxury bathrooms, 1 with jacuzzi, nice and modern living room and beautiful kitchen. Acquisition of very luxurious furnishings, furniture and white goods negotiable. The entire apartment is almost equipped with curtains and shutters and on the outside of electric shutters. Air conditioning, underfloor heating and with alarm system which still needs to be connected by a security company. The apartment is furnished by interior designer with top brands such as Swiss Sense beds, interior furniture of Linteloo, outdoor furniture of the brand Borek, B & O installation in both living room and terrace. As well as flat screens in kitchen and all bedrooms and on the terrace. The terrace gives you a panoramic view over the skyline of the Costa Blanca and is very luxurious and high quality finished. The apartment has 2 covered private parking spaces.