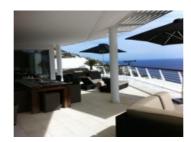

This beautiful apartment of 150 m2 has the best sea views and a total size of approximately 275 m2 including the terraces. An apartment with 3 bedrooms, 2 luxury bathrooms, 1 with jacuzzi, nice and modern living room and beautiful kitchen. Acquisition of very luxurious furnishings, furniture and white goods negotiable. The entire apartment is almost equipped with curtains and shutters and on the outside of electric shutters. Air conditioning, underfloor heating and with alarm system which still needs to be connected by a security company. The apartment is furnished by interior designer with top brands such as Swiss Sense beds, interior furniture of Linteloo, outdoor furniture of the brand Borek, B & O installation in both living room and terrace. As well as flat screens in kitchen and all bedrooms and on the terrace. The terrace gives you a panoramic view over the skyline of the Costa Blanca and is very luxurious and high quality finished. The apartment has 2 covered private parking spaces.