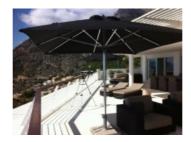

This beautiful apartment of 150 m2 has the best sea views and a total size of approximately 275 m2 including the terraces. An apartment with 3 bedrooms, 2 luxury bathrooms, 1 with jacuzzi, nice and modern living room and beautiful kitchen. Acquisition of very luxurious furnishings, furniture and white goods negotiable. The entire apartment is almost equipped with curtains and shutters and on the outside of electric shutters. Air conditioning, underfloor heating and with alarm system which still needs to be connected by a security company. The apartment is furnished by interior designer with top brands such as Swiss Sense beds, interior furniture of Linteloo, outdoor furniture of the brand Borek, B & O installation in both living room and terrace. As well as flat screens in kitchen and all bedrooms and on the terrace. The terrace gives you a panoramic view over the skyline of the Costa Blanca and is very luxurious and high quality finished. The apartment has 2 covered private parking spaces.